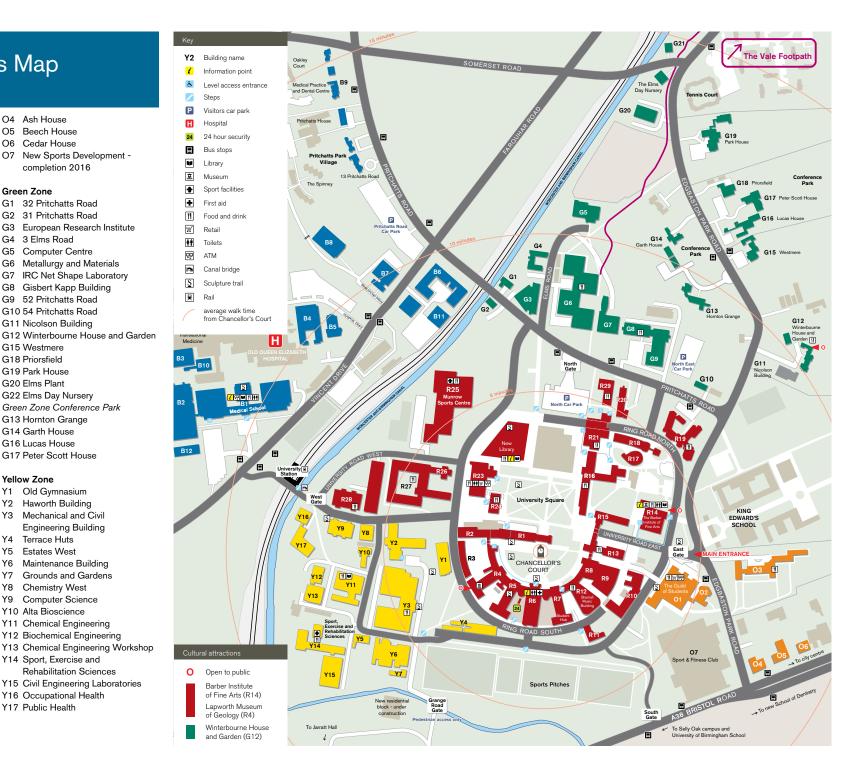

# **Edgbaston Campus Map**

# Index to buildings by zone

#### Red Zone

- R1 Law Building
- R2 Frankland Building
- R3 Hills Building
- R4 Aston Webb Lapworth Museum
- R5 Aston Webb B Block
- R6 Aston Webb Great Hall
- R7 Aston Webb Student Hub
- R8 Physics West
- R9 Nuffield
- R10 Physics East
- R11 Medical Physics
- R12 Bramall Music Building
- R13 Poynting Building
- R14 Barber Institute of Fine Arts
- R15 Watson Building
- R16 Arts Building
- R17 Ashley Building
- R18 Strathcona Building
- R19 Education Building
- R20 J G Smith Building
- R21 Muirhead Tower
- R23 University Centre
- R24 Staff House
- R25 Munrow Sports Centre
- R26 Geography
- R27 Biosciences Building
- R28 Murray Learning Centre
- R29 The Alan Walters Building
- R30 New Library

# Blue Zone

- B1 Medical School
- B2 Institute of Biomedical Research including IBR West
- B3 Wellcome Clinical Research Facility
- B4 Robert Aitken Institute for Clinical Research
- B5 CRUK Institute for Cancer Studies and Denis Howell Building
- B6 Research Park
- B7 90 Vincent Drive
- B8 Henry Wellcome Building for Biomolecular NMR Spectroscopy
- B9 Medical Practice and Dental Centre
- B10 Advanced Therapies Facility
- B11 BioHub Birmingham
- B12 Health Sciences Research Centre (HSRC)

# Orange Zone

- O1 The Guild of Students
- O2 St Francis Hall
- O3 University House

O4 Ash House

O5 Beech House

O6 Cedar House

O7 New Sports Development completion 2016

### Green Zone

- G1 32 Pritchatts Road
- G2 31 Pritchatts Road
- G3 European Research Institute
- G4 3 Elms Road
- G5 Computer Centre
- G6 Metallurgy and Materials
- G7 IRC Net Shape Laboratory
- G8 Gisbert Kapp Building
- G9 52 Pritchatts Road
- G10 54 Pritchatts Road
- G11 Nicolson Building
- G15 Westmere
- G18 Priorsfield
- G19 Park House
- G20 Elms Plant
- G22 Elms Day Nursery
- Green Zone Conference Park
- G13 Hornton Grange
- G14 Garth House
- G16 Lucas House
- G17 Peter Scott House

### Yellow Zone

- Y1 Old Gymnasium
- Y2 Haworth Building
- Y3 Mechanical and Civil **Engineering Building**
- Y4 Terrace Huts
- Y5 Estates West
- Y6 Maintenance Building
- Y7 Grounds and Gardens
- Y8 Chemistry West
- Y9 Computer Science
- Y10 Alta Bioscience
- Y11 Chemical Engineering
- Y12 Biochemical Engineering
- Y13 Chemical Engineering Workshop
- Y14 Sport, Exercise and Rehabilitation Sciences
- Y15 Civil Engineering Laboratories
- Y16 Occupational Health
- Y17 Public Health